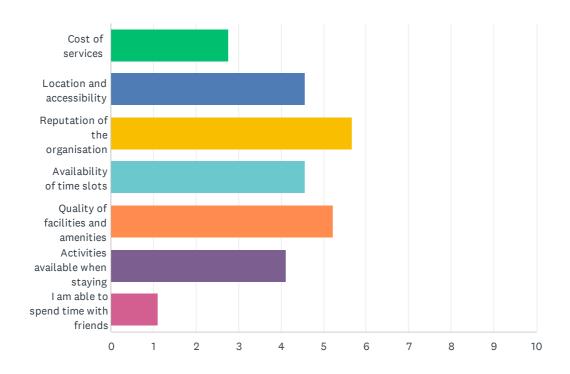

## When choosing respite services, which factors are most important to you?(Rank from 1 = Most Important to 5 = Least Important