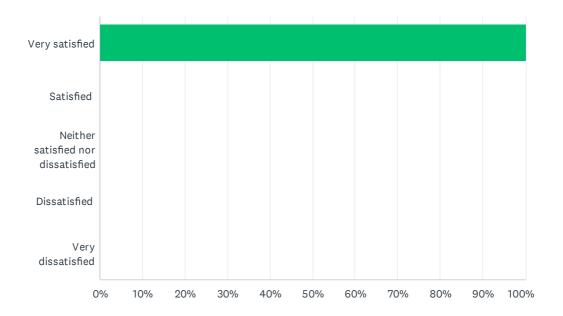

8 | Very well                                                                                                                                                                                                                                                                                      |  |
| 9 | Much nicer environment and availability                                                                                                                                                                                                                                                        |  |

## When choosing respite services, which factors are most important to you?(Rank from 1 = Most Important to 5 = Least Important



## How satisfied are you with the respite services at Renaissance House?