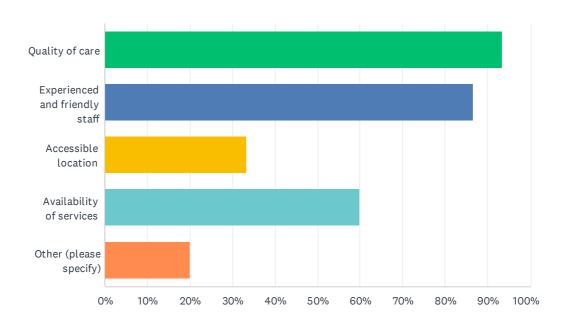

# What were the most important reasons you chose Renaissance House for respite services? (Select up to 3 options)

| # | OTHER (PLEASE SPECIFY)                                                                                                            |
|---|-----------------------------------------------------------------------------------------------------------------------------------|
| 1 | Long term client of Hartley Lifecare                                                                                              |
| 2 | I was impressed with the thorough professionalism of the staff. The place is lovely & has homely feel & the location is peaceful. |
| 3 | Supporting Independence                                                                                                           |